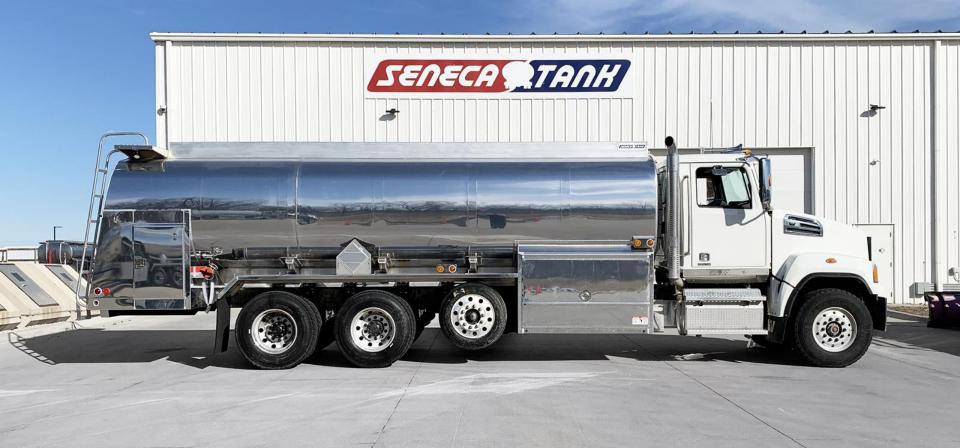

## WESTERN STAR 4700SF 5,000 GAL FUEL TRUCK

WE DELIVER SO YOU CAN

SENECA TANK WE DELIVER SO YOU CAN

SENECA STANK WE DELIVER SO YOU CAN

SENECA STANK WE DELIVER SO YOU CAN

### TANK.

MAKE: ALMAC STYLE: BUCKET BOX CAPACITY: 5,000 GAL COMPARTMENTS: 5 OPERATION: AIR OPERATED MANIFOLD + PRODUCT RETURNS TRAM FALL PROTECTION BOTTOM LOAD: YES, RACK READY

### CHASSIS.

MAKE: WESTERN STAR 4700SF POWER PLANT: CUMMINS X-12 TRANSMISSION: AMT BENDIX LANE MONITOR SYSTEM