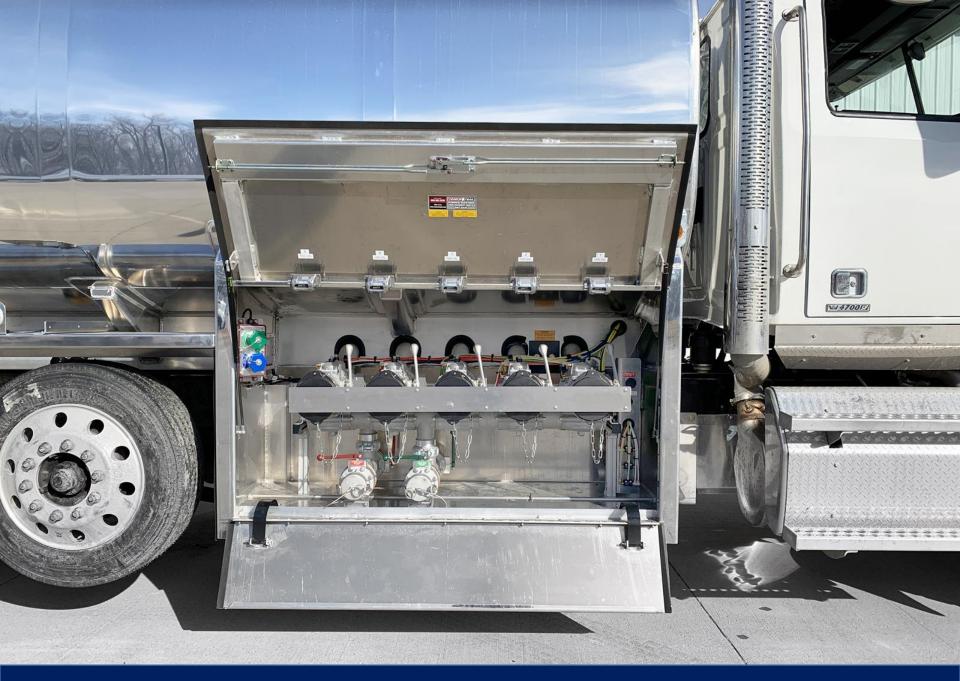

### SYSTEMS.

DUAL PUMPING (2) MUNCIE PTO'S (2) BLACKMER PUMPS (3) HOSE REELS, TWO SIDE DOOR + HIGH SPEED CENTER (2) LC METERS (2) LC ELECTRONIC REGISTERS

CONTACT. 800.362.2910 515.262.5900 sales@senecatank.com www.senecatank.com