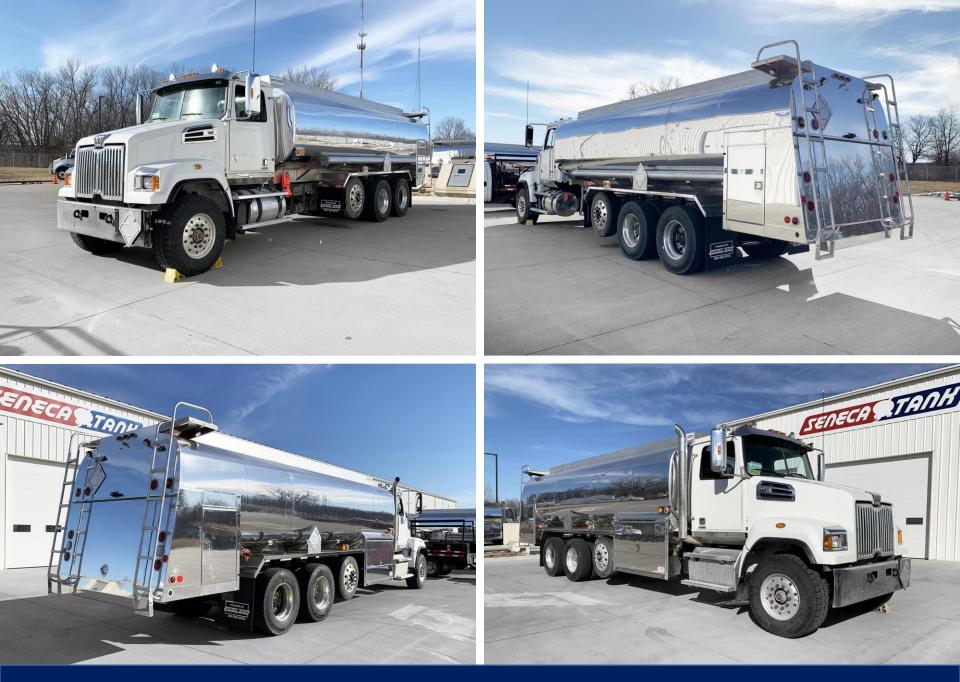

## WESTERN STAR 4700SF 5,000 GAL FUEL TRUCK

WE DELIVER SO YOU CAN

SENECA TANK WE DELIVER SO YOU CAN

SENECA STANK WE DELIVER SO YOU CAN

SENECA STANK WE DELIVER SO YOU CAN

### TANK.

MAKE: ALMAC STYLE: BUCKET BOX CAPACITY: 5,000 GAL COMPARTMENTS: 5 OPERATION: AIR OPERATED MANIFOLD + PRODUCT RETURNS TRAM FALL PROTECTION BOTTOM LOAD: YES, RACK READY

### CHASSIS.

MAKE: WESTERN STAR 4700SF POWER PLANT: CUMMINS X-12 TRANSMISSION: AMT BENDIX LANE MONITOR SYSTEM