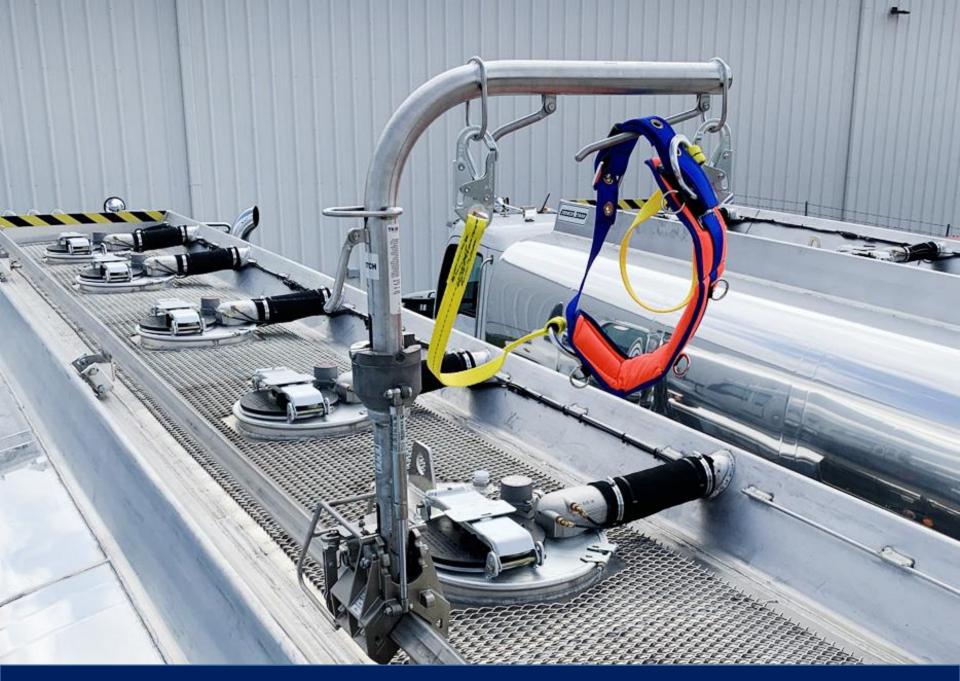

### TANK.

MAKE: ALMAC STYLE: BUCKET BOX CAPACITY: 5,000 GAL COMPARTMENTS: 5 OPERATION: AIR OPERATED MANIFOLD + PRODUCT RETURNS TRAM FALL PROTECTION BOTTOM LOAD: YES, RACK READY