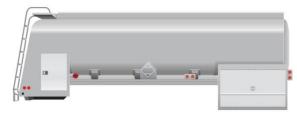

### TANK.

MAKE: ALMAC STYLE: BUCKET BOX CAPACITY: 5,000 GAL COMPARTMENTS: 5 OPERATION: AIR OPERATED MANIFOLD + PRODUCT RETURNS TRAM FALL PROTECTION BOTTOM LOAD: YES, RACK READY