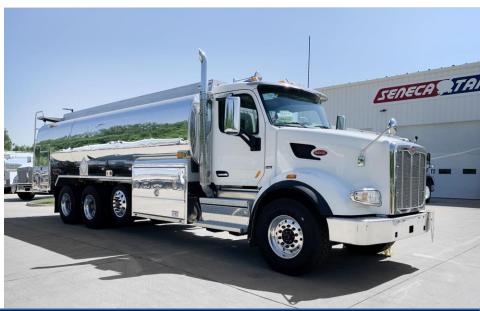

PETERBILT 567 5,000 GAL FUEL TRUCK











MODEL: ST5000 WE DELIVER SO YOU CAN



SENECA STANH WE DELIVER SO YOU CAN







# UNIT SPECIFICATIONS.

Seneca Tank Integrated Systems

### TANK.

MAKE: ALMAC

STYLE: BUCKET BOX CAPACITY: 5,000 GAL COMPARTMENTS: 5

OPERATION: AIR OPERATED MANIFOLD

**BOTTOM LOAD CAPABLE** 

## CHASSIS.

MAKE: PETERBILT 567

POWER PLANT: CUMMINS X-15

TRANSMISSION: AMT

#### SYSTEMS.

**DUAL PUMPING** 

- (2) MUNCIE PTO'S
- (2) BLACKMER PUMPS
- (3) HOSE REELS, TWO SIDE DOOR + HIGH SPEED CENTER
- (2) LC METERS
- (2) LC ELECTRONIC REGISTERS





## CONTACT.

800.362.2910 515.262.5900 sales@senecatank.com

www.senecatank.com