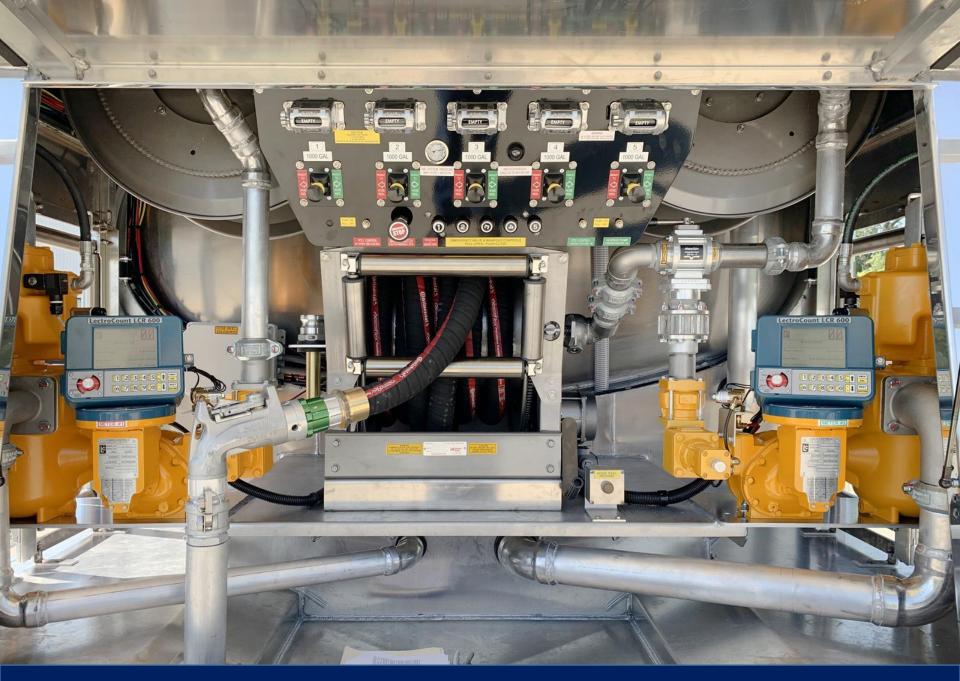

#### SYSTEMS.

**DUAL PUMPING** 

- (2) MUNCIE PTO'S
- (2) BLACKMER PUMPS
- (3) HOSE REELS, TWO SIDE DOOR + HIGH SPEED CENTER
- (2) LC METERS
- (2) LC ELECTRONIC REGISTERS