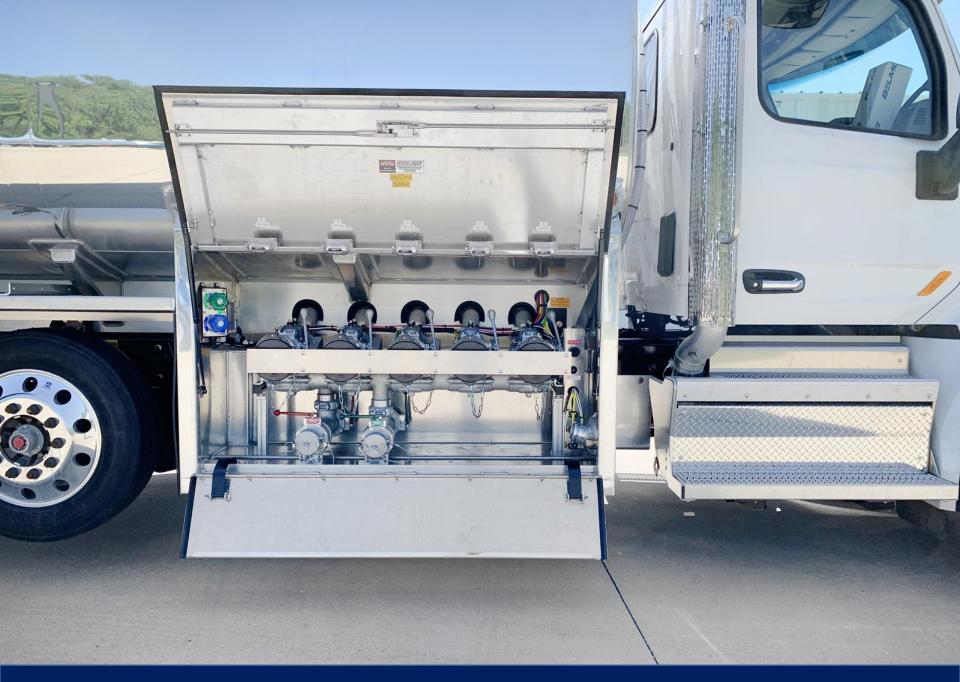

### TANK.

MAKE: ALMAC

STYLE: BUCKET BOX CAPACITY: 5,000 GAL COMPARTMENTS: 5

OPERATION: AIR OPERATED MANIFOLD

**BOTTOM LOAD CAPABLE** 

#### SYSTEMS.

**DUAL PUMPING** 

- (2) MUNCIE PTO'S
- (2) BLACKMER PUMPS
- (3) HOSE REELS, TWO SIDE DOOR + HIGH SPEED CENTER
- (2) LC METERS
- (2) LC ELECTRONIC REGISTERS