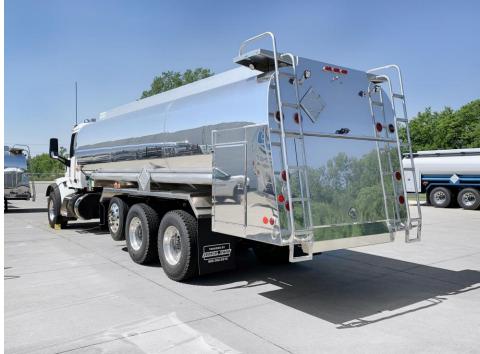

PETERBILT 567 5,000 GAL FUEL TRUCK

MODEL: ST5000 WE DELIVER SO YOU CAN

SENECA STANH WE DELIVER SO YOU CAN

### TANK.

MAKE: ALMAC

STYLE: BUCKET BOX CAPACITY: 5,000 GAL COMPARTMENTS: 5

OPERATION: AIR OPERATED MANIFOLD

**BOTTOM LOAD CAPABLE** 