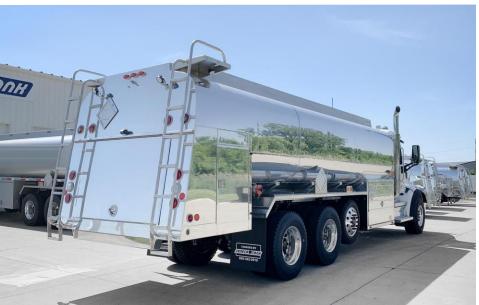

### TANK.

MAKE: ALMAC

STYLE: BUCKET BOX CAPACITY: 5,000 GAL COMPARTMENTS: 5

OPERATION: AIR OPERATED MANIFOLD

**BOTTOM LOAD CAPABLE** 

## CHASSIS.

MAKE: PETERBILT 567

POWER PLANT: CUMMINS X-15

TRANSMISSION: AMT