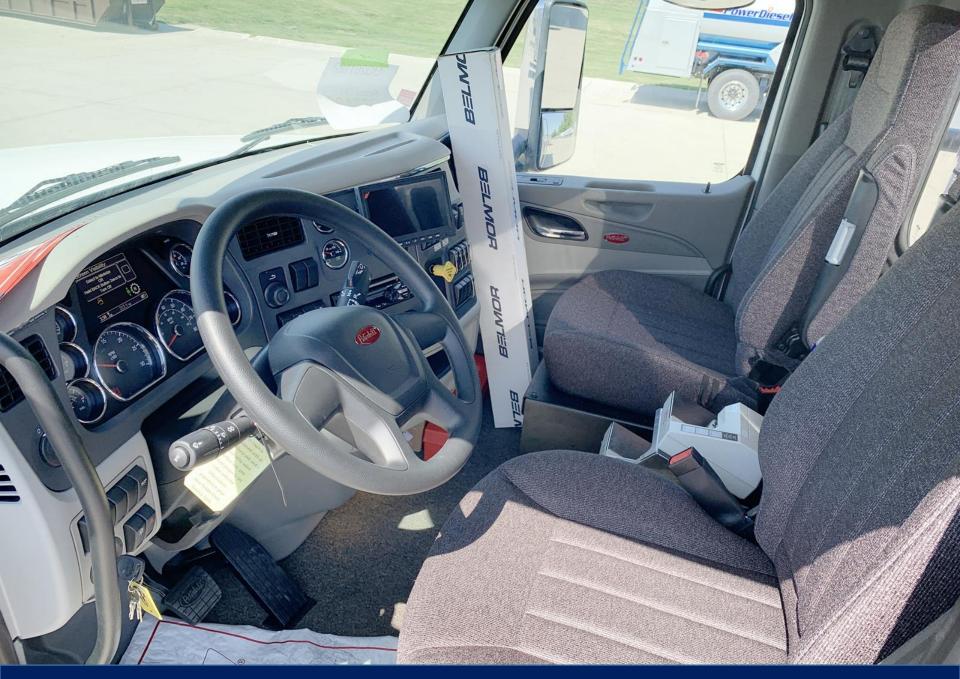

PETERBILT 567 5,000 GAL FUEL TRUCK











MODEL: ST5000 WE DELIVER SO YOU CAN



SENECA STANH WE DELIVER SO YOU CAN







# UNIT SPECIFICATIONS.

Seneca Tank Integrated Systems

### TANK.

MAKE: ALMAC

STYLE: BUCKET BOX CAPACITY: 5,000 GAL COMPARTMENTS: 5

OPERATION: AIR OPERATED MANIFOLD

**BOTTOM LOAD CAPABLE** 

## CHASSIS.

MAKE: PETERBILT 567

POWER PLANT: CUMMINS X-15

TRANSMISSION: AMT

#### SYSTEMS.

**DUAL PUMPING** 

- (2) MUNCIE PTO'S
- (2) BLACKMER PUMPS
- (3) HOSE REELS, TWO SIDE DOOR + HIGH SPEED CENTER
- (2) LC METERS
- (2) LC ELECTRONIC REGISTERS





## CONTACT.

800.362.2910 515.262.5900 sales@senecatank.com

www.senecatank.com