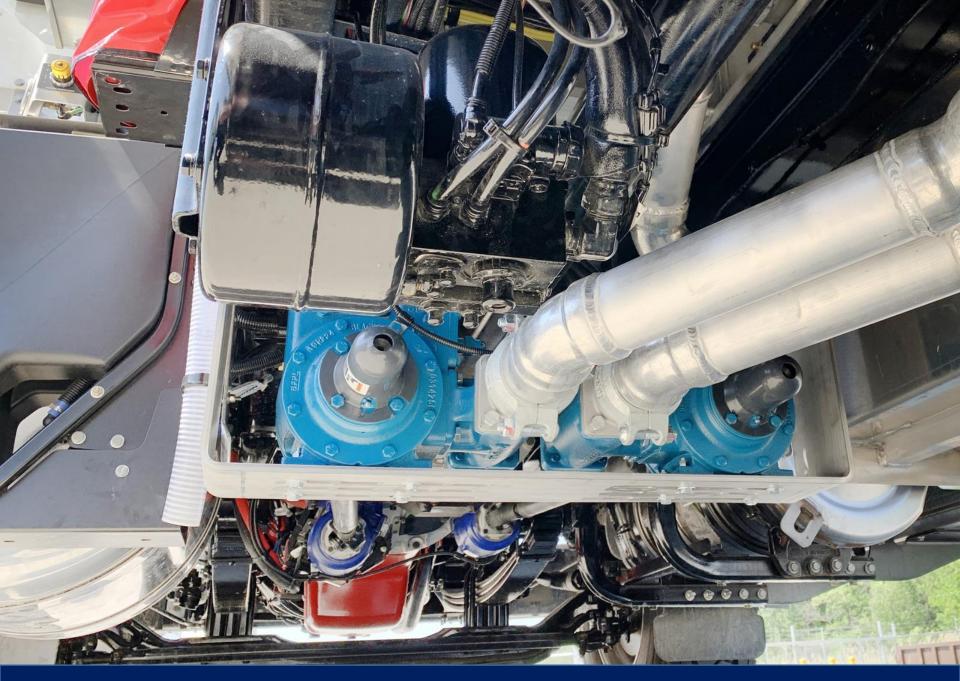

#### SYSTEMS.

**DUAL PUMPING** 

- (2) MUNCIE PTO'S
- (2) BLACKMER PUMPS
- (3) HOSE REELS, TWO SIDE DOOR + HIGH SPEED CENTER
- (2) LC METERS
- (2) LC ELECTRONIC REGISTERS