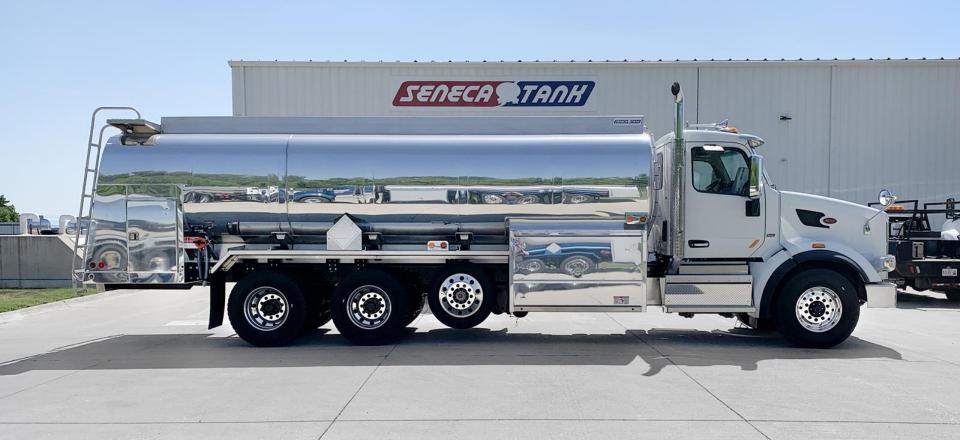

PETERBILT 567 5,000 GAL FUEL TRUCK

MODEL: ST5000 WE DELIVER SO YOU CAN

SENECA STANH WE DELIVER SO YOU CAN

### TANK.

MAKE: ALMAC

STYLE: BUCKET BOX CAPACITY: 5,000 GAL COMPARTMENTS: 5

OPERATION: AIR OPERATED MANIFOLD

**BOTTOM LOAD CAPABLE** 

## CHASSIS.

MAKE: PETERBILT 567

POWER PLANT: CUMMINS X-15

TRANSMISSION: AMT