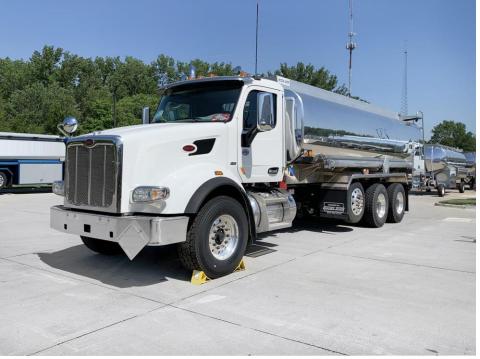

PETERBILT 567 5,000 GAL FUEL TRUCK

MODEL: ST5000 WE DELIVER SO YOU CAN

SENECA STANH WE DELIVER SO YOU CAN

## CHASSIS.

MAKE: PETERBILT 567

POWER PLANT: CUMMINS X-15

TRANSMISSION: AMT