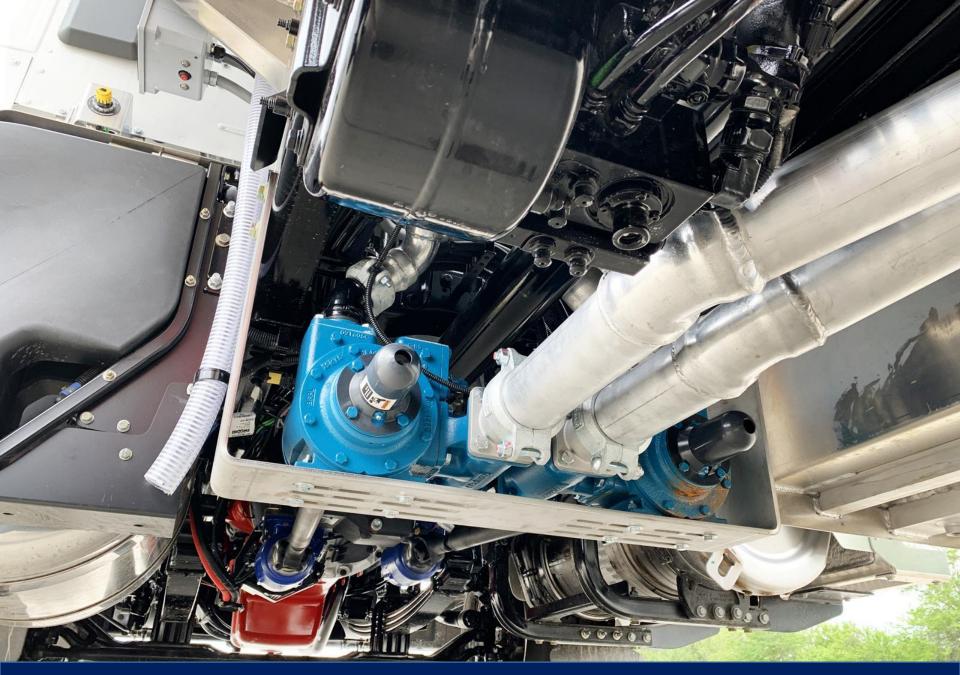

#### SYSTEMS.

**DUAL PUMPING** 

- (2) MUNCIE PTO'S
- (2) BLACKMER PUMPS
- (3) HOSE REELS, TWO SIDE DOOR + HIGH SPEED CENTER
- (2) LC METERS
- (2) LC ELECTRONIC REGISTERS