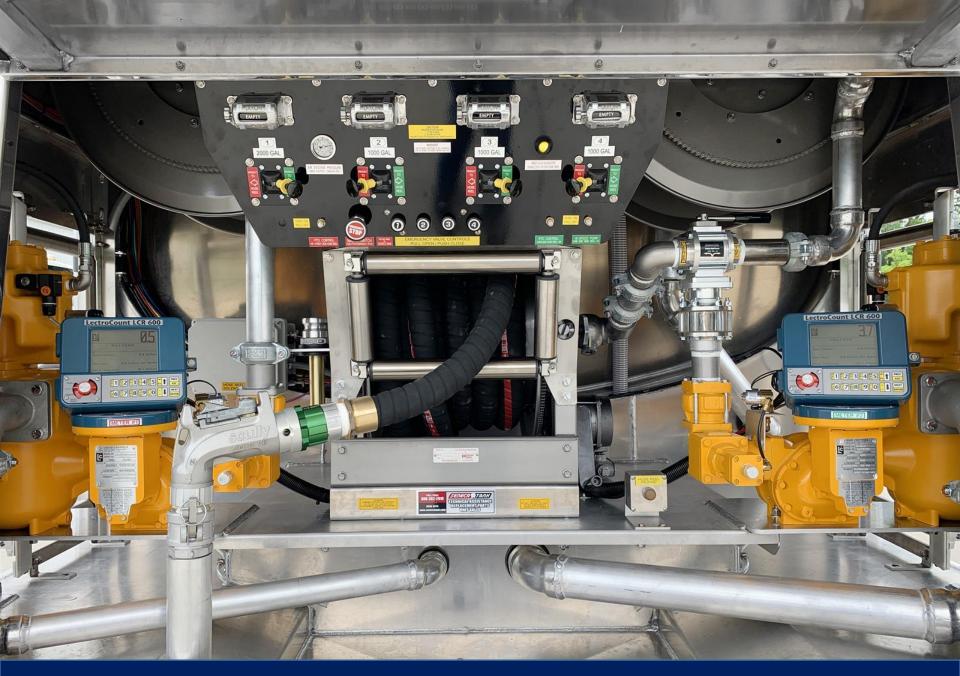

#### SYSTEMS.

**DUAL PUMPING** 

- (2) MUNCIE PTO'S
- (2) BLACKMER PUMPS
- (3) HOSE REELS, TWO SIDE DOOR + HIGH SPEED CENTER
- (2) LC METERS
- (2) LC ELECTRONIC REGISTERS