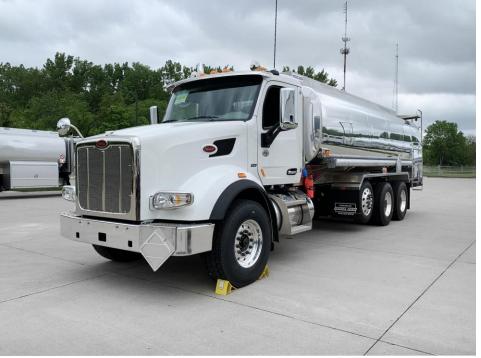

PETERBILT 567 5,000 GAL FUEL TRUCK

MODEL: ST5000

SENECA STANH WE DELIVER SO YOU CAN

### CHASSIS.

MAKE: PETERBILT 567

POWER PLANT: CUMMINS X-15

TRANSMISSION: AMT