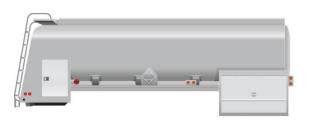

#### TANK.

MAKE: ALMAC

STYLE: BUCKET BOX CAPACITY: 5,000 GAL

COMPARTMENTS: 4 (2000, 1000, 1000, 1000)

OPERATION: AIR OPERATED MANIFOLD BOTTOM LOAD: YES, RACK READY