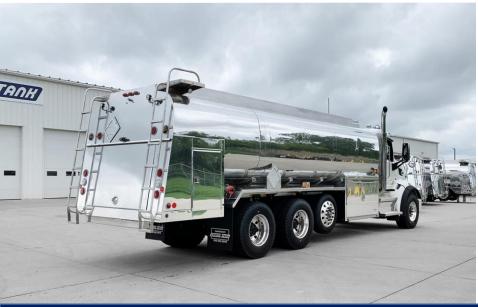

#### TANK.

MAKE: ALMAC

STYLE: BUCKET BOX CAPACITY: 5,000 GAL

COMPARTMENTS: 4 (2000, 1000, 1000, 1000)

OPERATION: AIR OPERATED MANIFOLD BOTTOM LOAD: YES, RACK READY

### CHASSIS.

MAKE: PETERBILT 567

POWER PLANT: CUMMINS X-15

TRANSMISSION: AMT