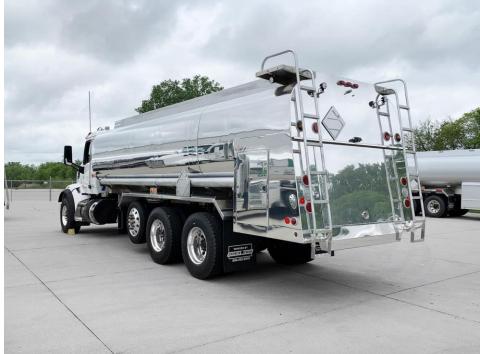

PETERBILT 567 5,000 GAL FUEL TRUCK

MODEL: ST5000

SENECA STANH WE DELIVER SO YOU CAN

#### TANK.

MAKE: ALMAC

STYLE: BUCKET BOX CAPACITY: 5,000 GAL

COMPARTMENTS: 4 (2000, 1000, 1000, 1000)

OPERATION: AIR OPERATED MANIFOLD BOTTOM LOAD: YES, RACK READY

#### SYSTEMS.

**DUAL PUMPING** 

- (2) MUNCIE PTO'S
- (2) BLACKMER PUMPS
- (3) HOSE REELS, TWO SIDE DOOR + HIGH SPEED CENTER
- (2) LC METERS
- (2) LC ELECTRONIC REGISTERS