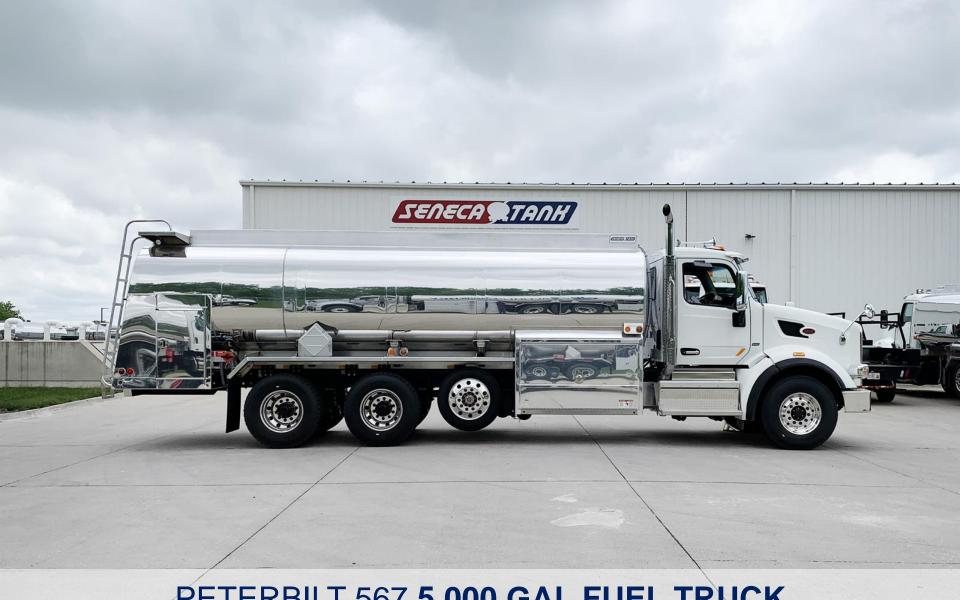

PETERBILT 567 5,000 GAL FUEL TRUCK

MODEL: ST5000

SENECA STANH WE DELIVER SO YOU CAN

#### TANK.

MAKE: ALMAC

STYLE: BUCKET BOX CAPACITY: 5,000 GAL

COMPARTMENTS: 4 (2000, 1000, 1000, 1000)

OPERATION: AIR OPERATED MANIFOLD BOTTOM LOAD: YES, RACK READY

### CHASSIS.

MAKE: PETERBILT 567

POWER PLANT: CUMMINS X-15

TRANSMISSION: AMT

#### SYSTEMS.

**DUAL PUMPING** 

- (2) MUNCIE PTO'S
- (2) BLACKMER PUMPS
- (3) HOSE REELS, TWO SIDE DOOR + HIGH SPEED CENTER
- (2) LC METERS
- (2) LC ELECTRONIC REGISTERS