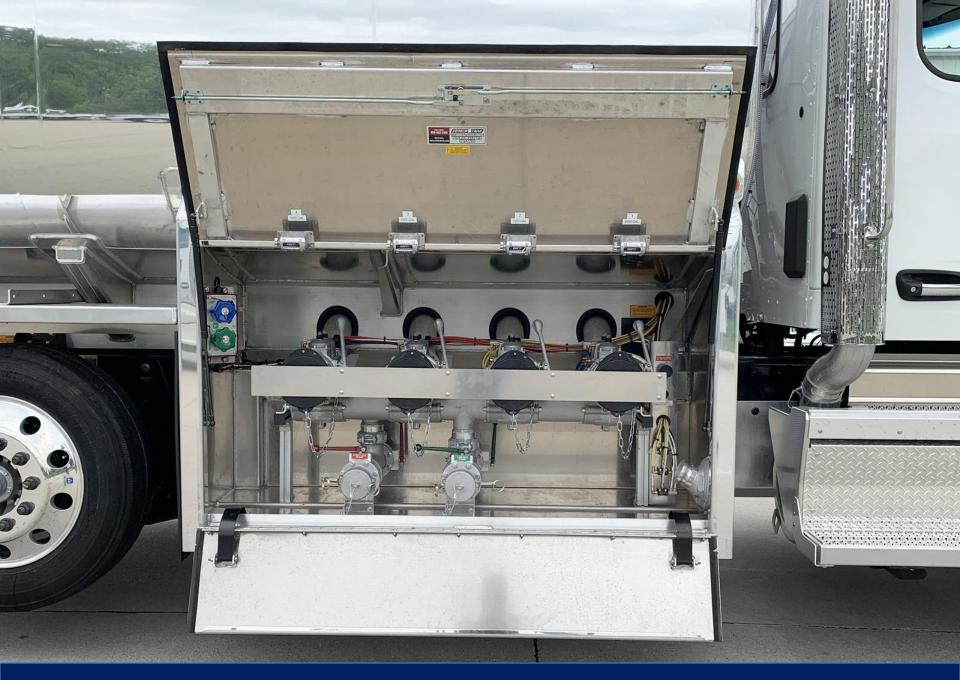

#### TANK.

MAKE: ALMAC

STYLE: BUCKET BOX CAPACITY: 5,000 GAL

COMPARTMENTS: 4 (2000, 1000, 1000, 1000)

OPERATION: AIR OPERATED MANIFOLD BOTTOM LOAD: YES, RACK READY

#### SYSTEMS.

**DUAL PUMPING** 

- (2) MUNCIE PTO'S
- (2) BLACKMER PUMPS
- (3) HOSE REELS, TWO SIDE DOOR + HIGH SPEED CENTER
- (2) LC METERS
- (2) LC ELECTRONIC REGISTERS