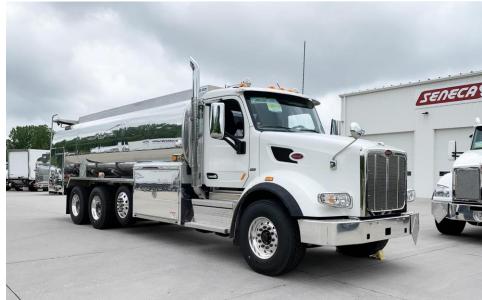

PETERBILT 567 5,000 GAL FUEL TRUCK

MODEL: ST5000

SENECA STANH WE DELIVER SO YOU CAN

### CHASSIS.

MAKE: PETERBILT 567

POWER PLANT: CUMMINS X-15

TRANSMISSION: AMT